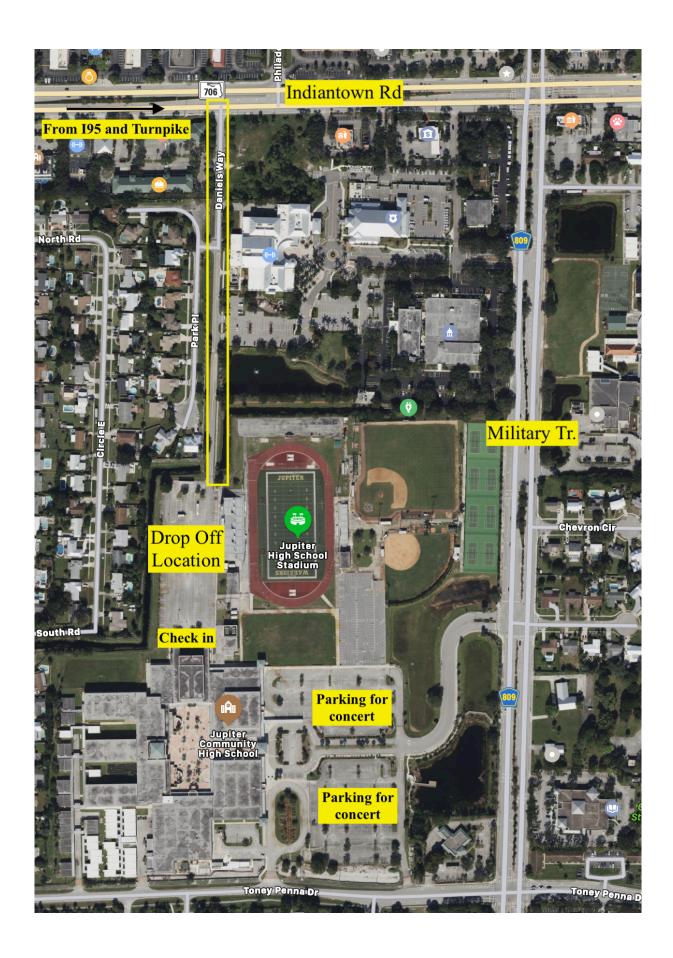

Jupiter Community High School 500 Military Trail Jupiter Fl. 33458

Jupiter High School is Located at the corner of Indian Town Rd. and Military Trail. There are two entrances, one off of Daniel's Way (via Indiantown Rd.) and one off of Military Trail. Please utilize the back entrance off of Daniels Way for all drop off. Concert parking the night of 1/25 will be the main entrance off of Military Trail.

## Directions:

- -From I95 take exit 87A- head east on Indiantown Rd.
- -Turn right onto Daniels Way, if you pass Wendy's, you just missed it
- -From Turnpike take exit 116 Jupiter (Indiantown Rd). Head East on Indiantown Rd.
- -Turn right onto Daniels Way, if you pass Wendy's, you missed it.

Please see map below!